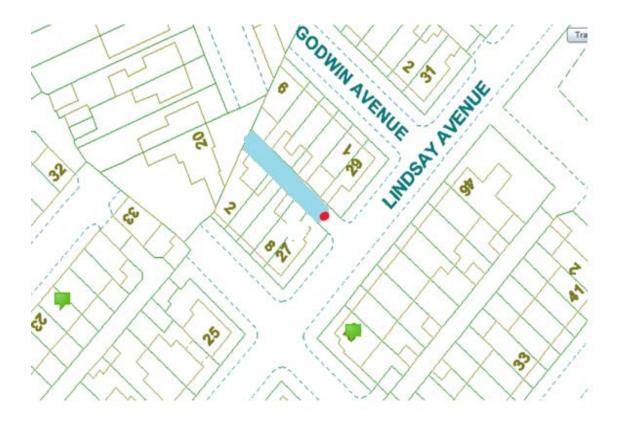

## **Lindsay Avenue 3 Scheme**

Ward: Marton

Scheme Name: Lindsay Avenue 3

Addresses contained within the PSPO:-

27-29 Lindsay Avenue

1-9 Godwin Avenue

2-8 Royal Bank Road

There are no alternative routes for public access.

Following the consultation in December 2020 no comments or objections were received regarding the Alley Gate scheme known as Lindsay Avenue 3.

## **Lindsay Avenue 4 Scheme**

Ward: Marton

Scheme Name: Lindsay Avenue 4

Addresses contained within the PSPO:-

31-33 Lindsay Avenue

2-12 Godwin Avenue

There are no alternative routes for public access.

Following the consultation in December 2020 no comments or objections were received regarding the Alley Gate scheme known as Lindsay Avenue 4.