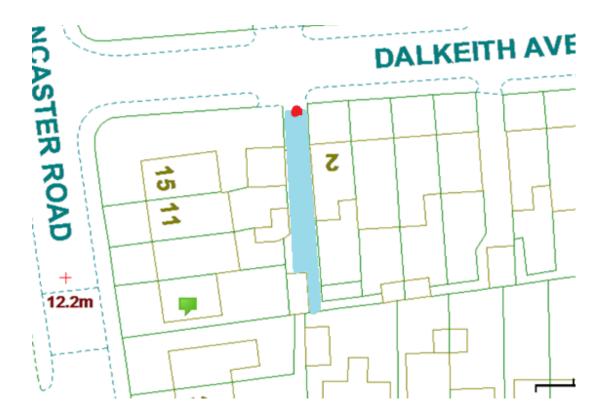

## **Lancaster Road Scheme**

Ward: Marton

Scheme Name: Lancaster Road

Addresses contained within the PSPO:-

7-15 Lancaster Road

2-6 Dalkeith Avenue

There are no alternative routes for public access.

Following the consultation in December 2020 no comments or objections were received regarding the Alley Gate scheme known as Lancaster Road.