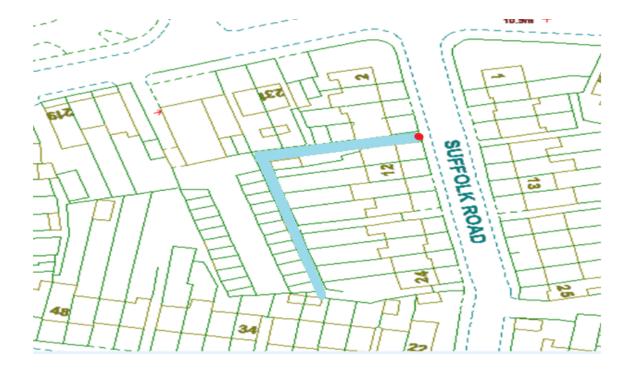

## **Suffolk Road 1 Scheme**

Ward: Marton

Scheme Name: Suffolk Road 1

Addresses contained within the PSPO:-

8-24 Suffolk Road

22-32 Norfolk Road

There are no alternative routes for public access.

Following the consultation in December 2020 no comments or objections were received regarding the Alley Gate scheme known as Suffolk Road 1.