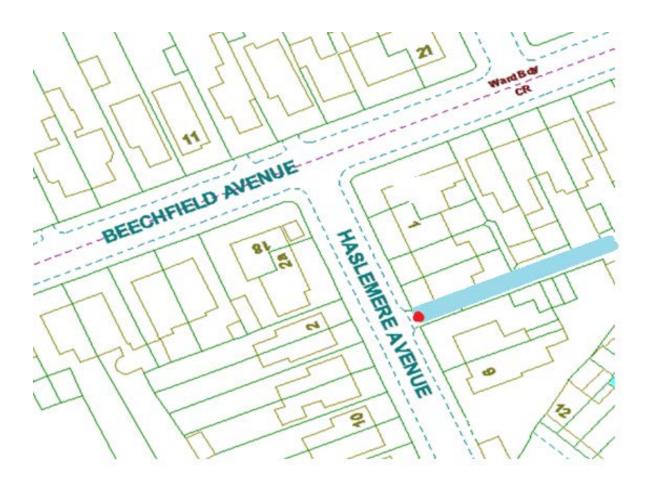

## **Beechfield Avenue Scheme**

Ward: Marton

Scheme Name: Beechfield Avenue

Addresses contained within the PSPO:-

1-9 Haslemere Avenue

20-30 Beechfield Avenue

There are no alternative routes for public access.

Following the consultation in December 2020 no comments or objections were received regarding the Alley Gate scheme known as Beechfield Avenue.