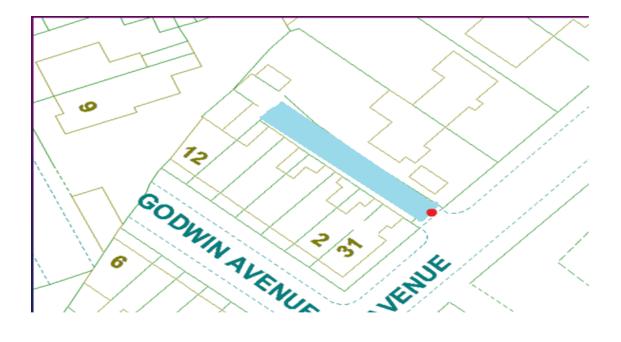

## **Cadby Avenue Scheme**

Ward: Marton

Scheme Name: Cadby Avenue

Addresses contained within the PSPO:-

# 3-11 Cadby Avenue

There are no alternative routes for public access.

Following the consultation in December 2020 no comments or objections were received regarding the Alley Gate scheme known as Cadby Avenue.