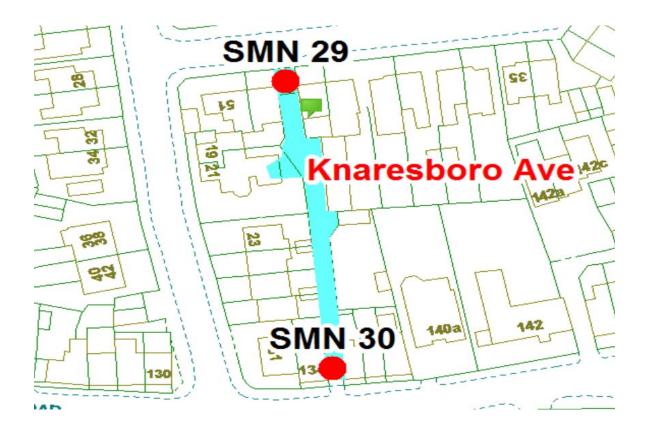

#### **Knaresboro Avenue Scheme**

Ward: Marton

Scheme Name: Knaresboro Avenue

Addresses contained within the PSPO:-

47-49 Knaresboro Avenue

19-31 Lomond Avenue

134-138 Preston Old Road

Alternative routes for public access are via Kanresboro Avenue, Lomond Avenue and Preston Old Road.

Following the consultation in December 2020 no comments or objections were received regarding the Alley Gate scheme known as Knaresboro Avenue.