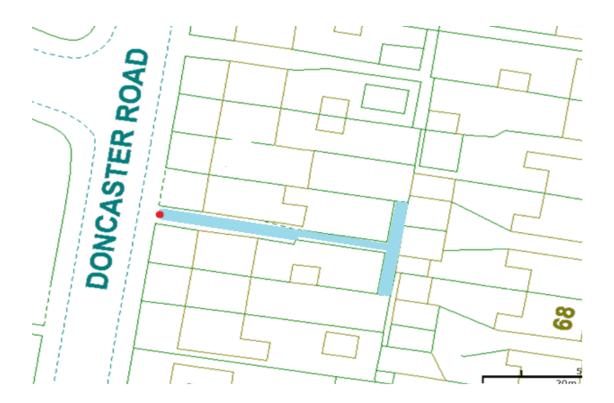

## **Doncaster Road Scheme**

Ward: Marton

Scheme Name: Doncaster Road

Addresses contained within the PSPO:-

59-65 Doncaster Road

There are no alternative routes for public access.

Following the consultation in December 2020 no comments or objections were received regarding the Alley Gate scheme known as Doncaster Road.