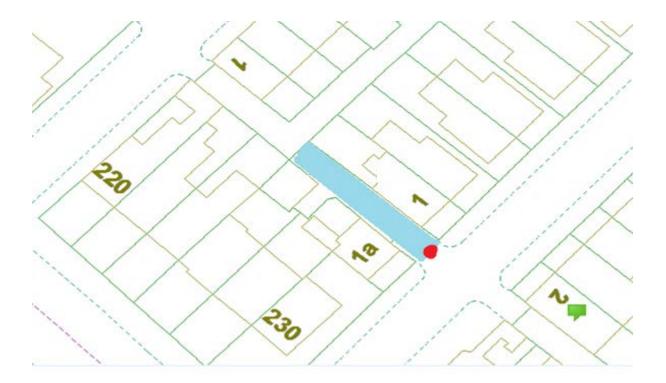

# **Lindsay Avenue Scheme**

Ward: Marton

Scheme Name: Lindsay Avenue

Addresses contained within the PSPO:-

226-230 Whitegate Drive

1 Lindsay Avenue

1 Lightbown Avenue

Following the consultation in December 2020 no comments or objections were received regarding the Alley Gate scheme known as Lindsay Avenue.