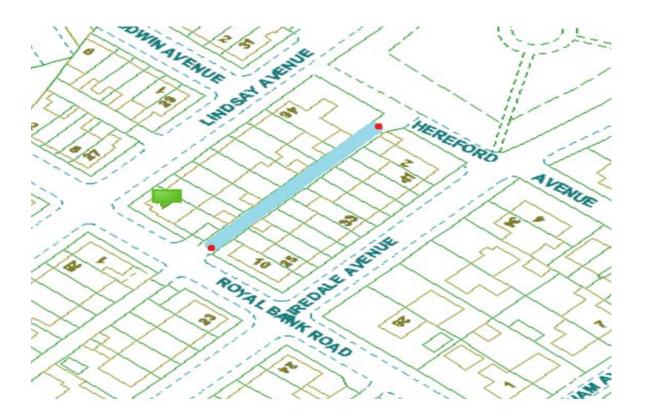

## **Lindsay Avenue 2 Scheme**

Ward: Marton

Scheme Name: Lindsay Avenue 2

Addresses contained within the PSPO:-

32-46 Lindsay Avenue

25-41 Airedale Avenue

10 Royal Bank Road

2 Hereford Avenue

Alternative routes for public access are via Lindsay Avenue, Airedale Avenue, Royal Bank Road and Hereford Avenue.

Following the consultation in December 2020 no comments or objections were received regarding the Alley Gate scheme known as Lindsay Avenue 2.