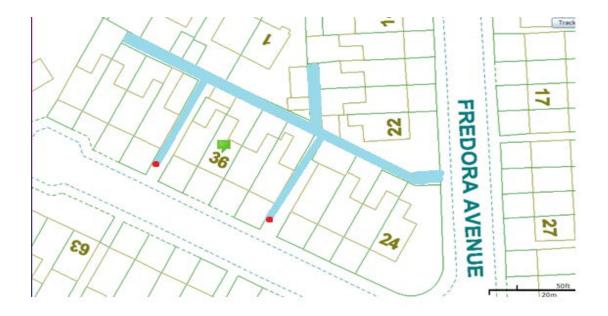

## Fredora Avenue 1 Scheme

Ward: Marton

Scheme Name: Fredora Avenue 1

Addresses contained within the PSPO:-

1-4 Allenbury Place

36-46 Fredora Avenue

Alternative routes for public access are via Fredora Avenue.

Following the consultation in December 2020 no comments or objections were received regarding the Alley Gate scheme known as Fredora Avenue 1.