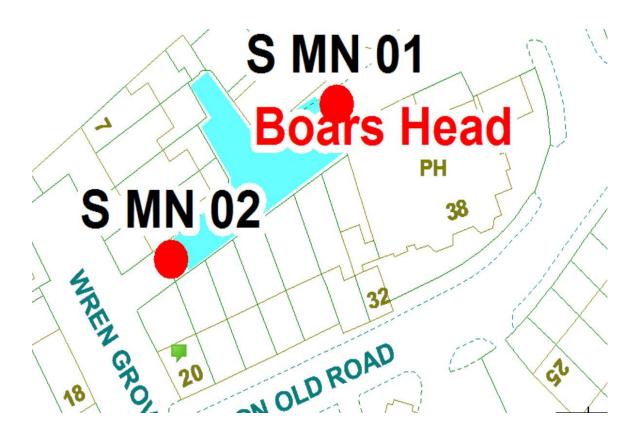

#### **Boars Head Scheme**

Ward: Marton

Scheme Name: Boars Head

Addresses contained within the PSPO:-

20-32 Preston Old Road

38 Preston Old Road

1-7 Wren Grove

Alternative routes for public access are via Preston Old Road and Wren Grove.

Following the consultation in December 2020 no comments or objections were received regarding the Alley Gate scheme known as Boars Head.