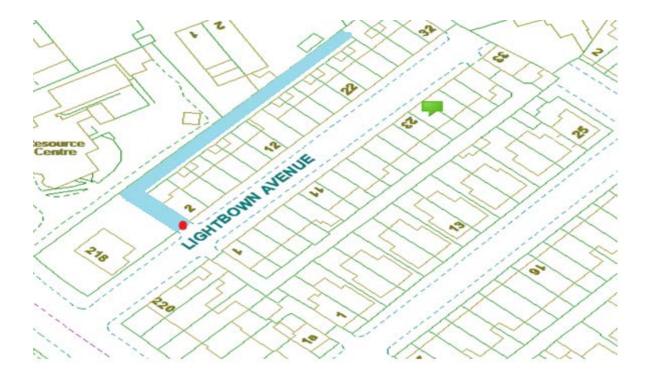

## **Lightbown Avenue Scheme**

Ward: Marton

Scheme Name: Lightbown Avenue

Addresses contained within the PSPO:-

2-32 Lightbown Avenue

14-18 Haslemere Avenue

Day Care Centre, Whitegate Drive

218 Whitegate Drive

1-2 Beechfield Cottages

10-12 Beechfield Avenue

There are no alternative routes for public access.

Following the consultation in December 2020 no comments or objections were received regarding the Alley Gate scheme known as Lightbown Avenue.