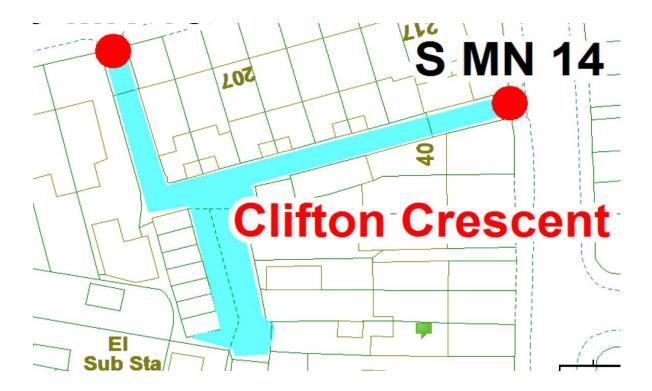

#### **Clifton Crescent Scheme**

Ward: Marton

Scheme Name: Clifton Crescent

Addresses contained within the PSPO:-

30-40 Clifton Crescent

23-25 Mereland Road

199-217 Preston Old Road

2-6 The Square

Alternative routes for public access are via Clifton Crescent and Preston Old Road.

Following the consultation in December 2020 no comments or objections were received regarding the Alley Gate scheme known as Clifton Crescent.