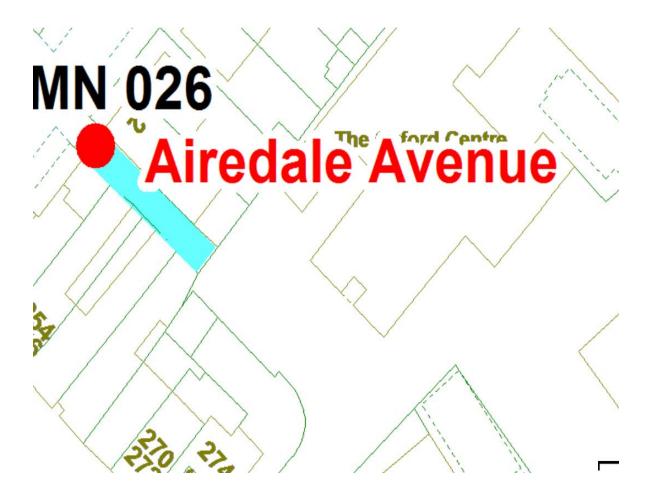

#### **Airedale Avenue Scheme**

Ward: Marton

Scheme Name: Airedale Avenue

Addresses contained within the PSPO:-

2-4 Airedale Avenue

252-268 Whitegate Drive

There are no alternative routes for public access.

Following the consultation in December 2020 no comments or objections were received regarding the Alley Gate scheme known as Airedale Avenue.