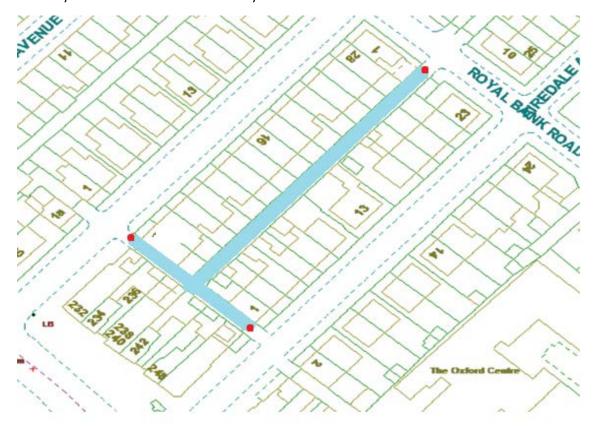

## **Lindsay Avenue 2 Scheme**

Ward: Marton

Scheme Name: Lindsay Avenue 2

Addresses contained within the PSPO:-

32-46 Lindsay Avenue

25-41 Airedale Avenue

10 Royal Bank Road

2 Hereford Avenue

Alternative routes for public access are via Lindsay Avenue, Airedale Avenue, Royal Bank Road and Hereford Avenue.

Following the consultation in December 2020 no comments or objections were received regarding the Alley Gate scheme known as Lindsay Avenue 2.