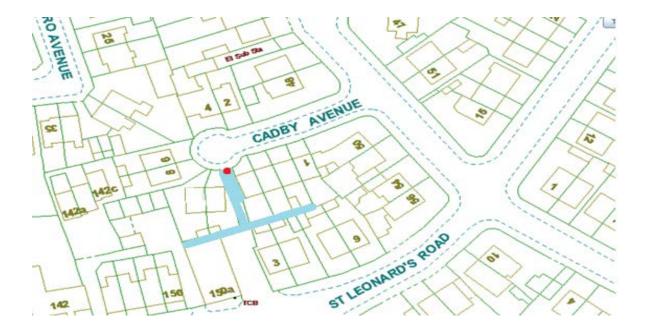

## **Cadby Avenue Scheme**

Ward: Marton

Scheme Name: Cadby Avenue

Addresses contained within the PSPO:-

# 3-11 Cadby Avenue

There are no alternative routes for public access.

Following the consultation in December 2020 no comments or objections were received regarding the Alley Gate scheme known as Cadby Avenue.