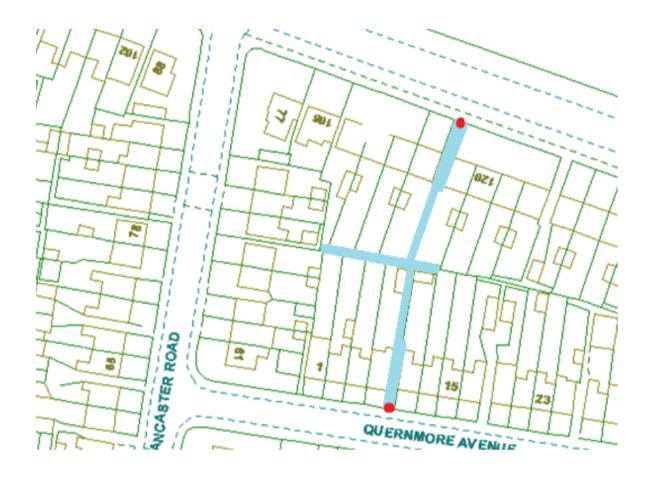

## **Lawson Road 1 Scheme**

Ward: Marton

Scheme Name: Lawson Road 1

Addresses contained within the PSPO:-

1-15 Quernmore Avenue

112-120 Lawson Road

Alternative routes for public access are via Quernmore Avenue and Lawson Road.

Following the consultation in December 2020 no comments or objections were received regarding the Alley Gate scheme known as Lawson Road 1.