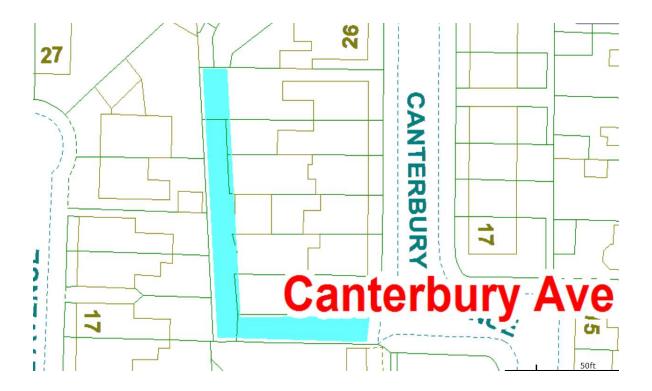

## **Canterbury Avenue Scheme**

Ward: Marton

Scheme Name: Canterbury Avenue

Addresses contained within the PSPO:-

4 Crosby Grove

14-26 Canterbury Avenue

17-25 Royal Avenue

32-34 Carsluith Avenue

There are no alternative routes for public access.

Following the consultation in December 2020 no comments or objections were received regarding the Alley Gate scheme known as Canterbury Avenue.