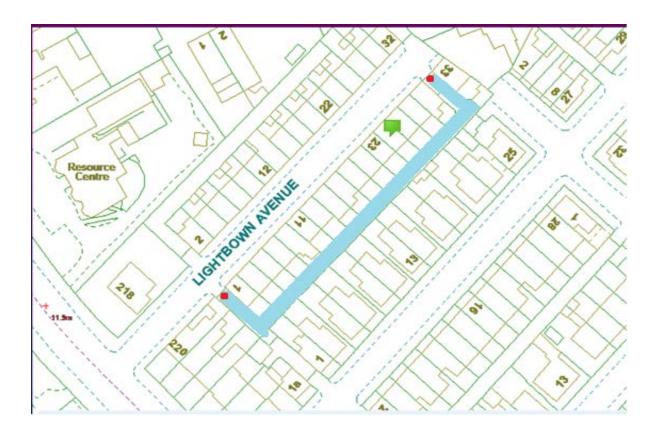

## **Lightbown Avenue 1 Scheme**

Ward: Marton

Scheme Name: Lightbown Avenue 1

Addresses contained within the PSPO:-

1-33 Lightbown Avenue

1-25 Lindsay Avenue

220-226 Whitegate Drive

Alternative routes for public access are via Lightbown Avenue, Lindsay Avenue and Whitegate Drive.

Following the consultation in December 2020 no comments or objections were received regarding the Alley Gate scheme known as Lightbown Avenue 1.