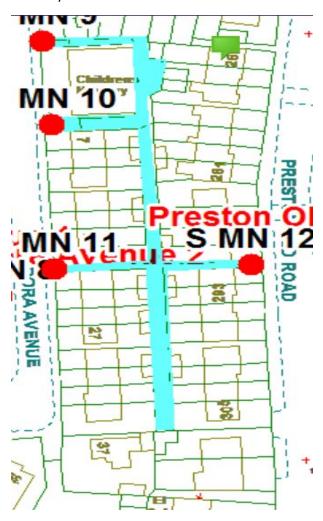

#### **Boars Head Scheme**

Ward: Marton

Scheme Name: Boars Head

Addresses contained within the PSPO:-

20-32 Preston Old Road

38 Preston Old Road

1-7 Wren Grove

Alternative routes for public access are via Preston Old Road and Wren Grove.

Following the consultation in December 2020 no comments or objections were received regarding the Alley Gate scheme known as Boars Head.