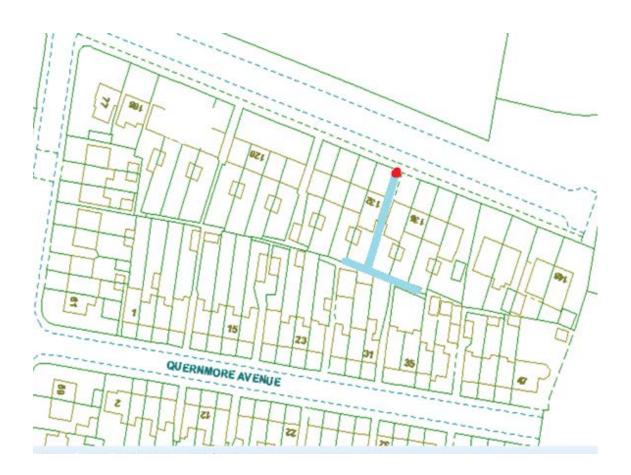

## **Lawson Road Scheme**

Ward: Marton

Scheme Name: Lawson Road

Addresses contained within the PSPO:-

130-138 Lawson Road

Following the consultation in December 2020 no comments or objections were received regarding the Alley Gate scheme known as Lawson Road.