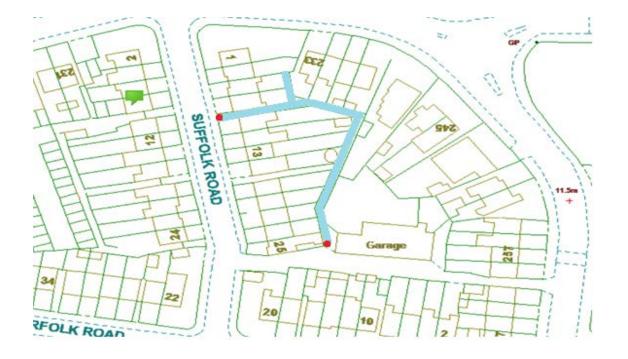

## **Suffolk Road Scheme**

Ward: Marton

Scheme Name: Suffolk Road

Addresses contained within the PSPO:-

1-25 Suffolk Road

233-249 Preston Old Road

Alternative routes for public access are via Suffolk Road and Preston Old Road.