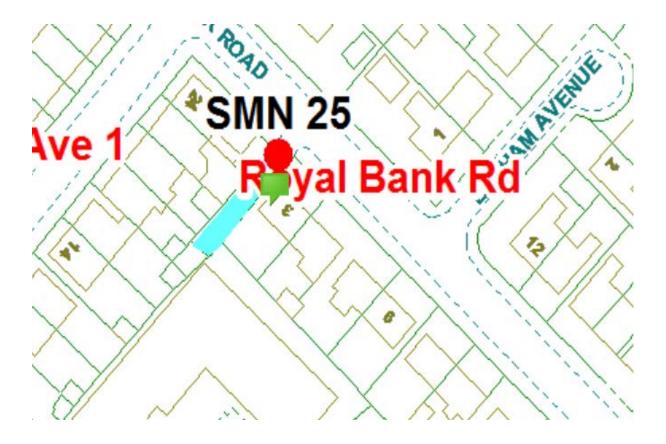

## **Royal Bank Road Scheme**

Ward: Marton

Scheme Name: Royal Bank Road

Addresses contained within the PSPO:-

3-5 Royal Bank Road

18-24 Airedale Avenue

There are no alternative routes for public access.

Following the consultation in December 2020 no comments or objections were received regarding the Alley Gate scheme known as Royal Bank Road.